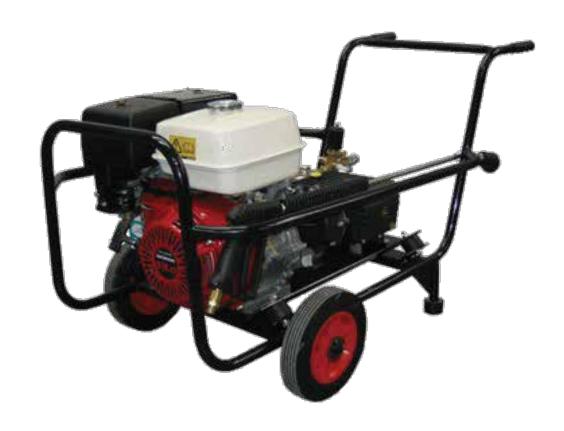

## Honda 3000PSI 13HP Comet Gearbox Petrol Power Washer

Complete with GX390QXA4 13HP Engine Premium Comet Gearbox & Water Pump Heavy Duty Frame High-Quality Trigger & Lance 9 Metres Power Washer Hose 2 Metres 19mm PVC Suction Hose

| Model              | Honda/Comet 3000psi Power Washer |
|--------------------|----------------------------------|
| Engine Type        | GX390QXA4                        |
| Power (Hp)         | 13                               |
| Water Supply       | Self-Priming                     |
| Max Pressure (psi) | 3000                             |
| Water flow (L)     | 21                               |
| Pump               | Comet                            |
| Frame              | Heavy/d PC Trolley               |